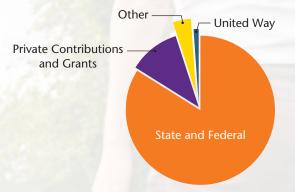

## REVENUE:

| Total Revenue                    | 18,197,066 | 100%   |
|----------------------------------|------------|--------|
| United Way                       | 87,705     | 0.49%  |
| Other                            | 828,623    | 4.55%  |
| Private Contributions and Grants | 1,986,094  | 10.91% |
| State and Federal                | 15,294,644 | 84.05% |